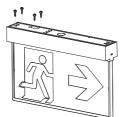

1

Attach the provided screws to the top of the exit sign as shown. NOTE: Do not tighten. Leave enough gap for the thickness of the wall bracket

Fix bracket to wall using provided mounting screws and wall plug.