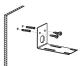

1

Attach the provided screws to the top of the exit sign as shown. NOTE: Do not tighten. Leave enough gap for the thickness of the wall bracket

Fix bracket to wall using provided mounting screws and wall plug.