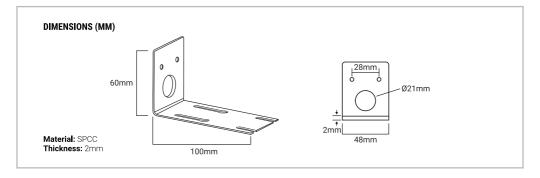

lieve the product to be damaged or otherwise unsound, DO NOT install the product. Please pack it back into its box and return it to the place of purchase for replacement. If the product is satisfactory, proceed with the installation. Prior to installation, components may require disassembly prior to fitment.

1

Attach the provided screws to the top of the exit sign as shown. NOTE: Do not tighten. Leave enough gap for the thickness of the wall bracket



Fix bracket to wall using provided mounting screws and wall plug.



3

Attach the exit sign to the wall bracket by sliding into place as shown.



Secure the exit sign to the wall bracket by tightening the screws.



## ORDER INFORMATION

Order code EV-RAZOR-SM-CORE-WB SKU 15196 Description

Wall Bracket to suit EV-RAZOR-SM-CORE - White