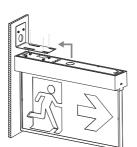

3

Attach the exit sign to the wall bracket by sliding into place as shown.

Secure the exit sign to the wall bracket by tightening the screws.