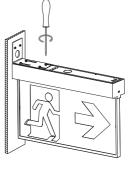

3

Attach the exit sign to the wall bracket by sliding into place as shown.

Secure the exit sign to the wall bracket by tightening the screws.