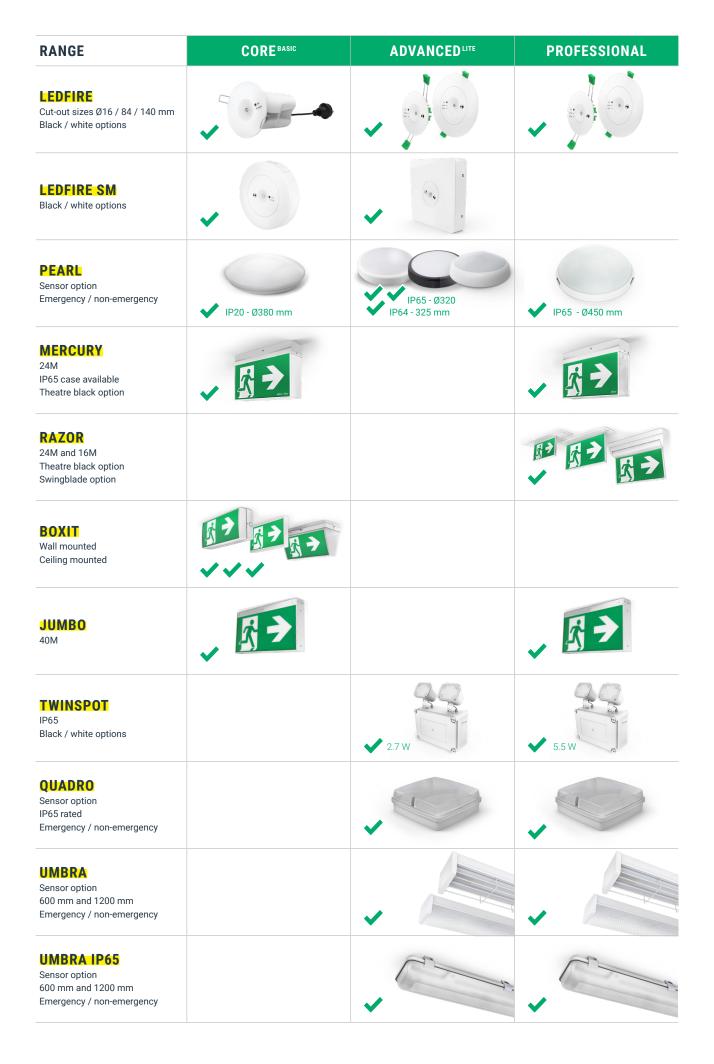

## **CHOOSING THE CORRECT MODEL**

Choosing the correct range is essential to ensure the requirements of your application are met

For example choosing a model with a higher service life will mean lower maintenance costs over the life of the product, or choosing a product with a higher emergency classification may mean that less units are required and therefore save on installation and servicing costs.

The following information can be used as a guide to select the correct model for your application.

|                                              | COREBASIC | ADVANCEDLITE | PROFESSIONAL |
|----------------------------------------------|-----------|--------------|--------------|
| LOOK                                         |           |              |              |
| Standard form factor                         |           | <b>✓</b>     | <b>*</b>     |
| Compact form factor                          | •         |              |              |
| FEATURES                                     |           |              |              |
| Long life electronics                        | •         | •            | <b>*</b>     |
| Standard emergency features (SPU)            | •         | •            | <b>*</b>     |
| Self test (out of the box)                   |           |              | <b>*</b>     |
| DALI (out of the box)                        |           |              | <b>*</b>     |
| Lowest power consumption                     |           |              | <b>*</b>     |
| 2/3/4/8 hour selectable                      |           |              | <b>*</b>     |
| zencontrol wireless upgradable               |           |              | <b>*</b>     |
| zencontrol Cloud and app connectable         |           |              | <b>*</b>     |
| PERFORMANCE (LIGHT OUTPUT & EMERGENCY CLASS) |           |              |              |
| Standard (industry baseline)                 | •         |              |              |
| Medium                                       |           | <b>✓</b>     |              |
| High (best in class)                         |           |              | <b>*</b>     |
| BATTERY                                      |           |              |              |
| Lithium (LiFePO <sub>4</sub> ) batteries     | <b>~</b>  | <b>✓</b>     | <b>*</b>     |
| Battery service life (years)                 | 5         | 7            | 10           |
| Smart battery charger                        | •         | <b>~</b>     | •            |
| Soft start                                   |           |              | <b>*</b>     |